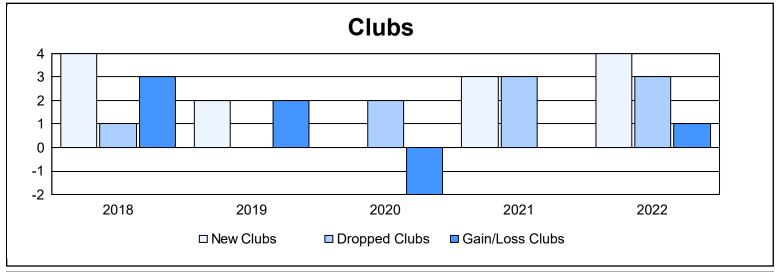

District 355 C As of June 2022 Cumulative

| Year      | New<br>Clubs | Dropped<br>Clubs | Gain/<br>Loss<br>Clubs | New<br>Members | Charter<br>Members | Reinstate<br>Members | Transfer<br>Members | Total<br>Member<br>Added | Total<br>Members<br>Dropped | Gain/<br>Loss<br>Members |
|-----------|--------------|------------------|------------------------|----------------|--------------------|----------------------|---------------------|--------------------------|-----------------------------|--------------------------|
| 2017-2018 | 4            | 1                | 3                      | 557            | 128                | 14                   | 2                   | 701                      | 688                         | 13                       |
| 2018-2019 | 2            | 0                | 2                      | 660            | 79                 | 10                   | 3                   | 752                      | 716                         | 36                       |
| 2019-2020 | 0            | 2                | -2                     | 644            | 16                 | 17                   | 8                   | 685                      | 784                         | -99                      |
| 2020-2021 | 3            | 3                | 0                      | 412            | 87                 | 25                   | 4                   | 528                      | 1,102                       | -574                     |
| 2021-2022 | 4            | 3                | 1                      | 500            | 133                | 16                   | 7                   | 656                      | 529                         | 127                      |
| Average   | 3            | 2                | 1                      | 555            | 89                 | 16                   | 5                   | 664                      | 764                         | -99                      |