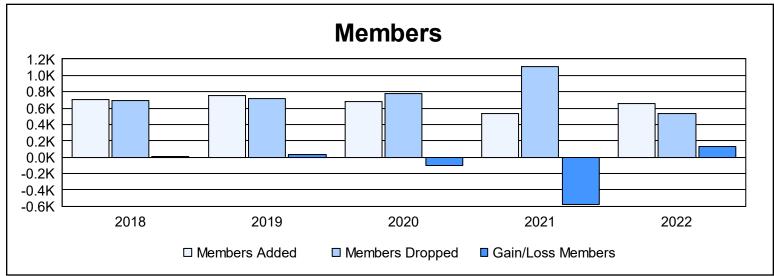

District 355 C As of June 2022 Cumulative

| Year      | New<br>Clubs | Dropped<br>Clubs | Gain/<br>Loss<br>Clubs | New<br>Members | Charter<br>Members | Reinstate<br>Members | Transfer<br>Members | Total<br>Member<br>Added | Total<br>Members<br>Dropped | Gain/<br>Loss<br>Members |
|-----------|--------------|------------------|------------------------|----------------|--------------------|----------------------|---------------------|--------------------------|-----------------------------|--------------------------|
| 2017-2018 | 4            | 1                | 3                      | 557            | 128                | 14                   | 2                   | 701                      | 688                         | 13                       |
| 2018-2019 | 2            | 0                | 2                      | 660            | 79                 | 10                   | 3                   | 752                      | 716                         | 36                       |
| 2019-2020 | 0            | 2                | -2                     | 644            | 16                 | 17                   | 8                   | 685                      | 784                         | -99                      |
| 2020-2021 | 3            | 3                | 0                      | 412            | 87                 | 25                   | 4                   | 528                      | 1,102                       | -574                     |
| 2021-2022 | 4            | 3                | 1                      | 500            | 133                | 16                   | 7                   | 656                      | 529                         | 127                      |
| Average   | 3            | 2                | 1                      | 555            | 89                 | 16                   | 5                   | 664                      | 764                         | -99                      |